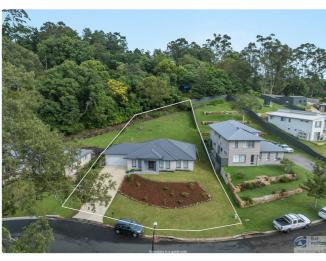

## **Property Details**

10 Sawyers Avenue, Goonellabah

**SOLD BY THE WAL MURRAY TEAM** 

2 🖨

Nestled in a newly established estate in Goonellabah, this stunning single level home, built in 2022 by Metricon Homes, offers a perfect blend of modern design and comfortable living. Surrounded by other high quality residences, it boasts a spacious open plan living area with a stylish central kitchen featuring stone benchtops, a dishwasher and electric stovetop plus oven. The seamless indoor-outdoor flow leads to a covered patio, ideal for entertaining and enjoying the tranquil surroundings.

Set on a generous 1,206m block, this property offers endless possibilities for the keen gardener, with space for fruit trees, vibrant landscaping or a place for pets and children to enjoy. A rare opportunity to secure a near new home in a sought after location, this property is ready to welcome its next owners.