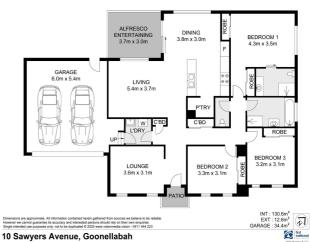

## **Property Details**

10 Sawyers Avenue, Goonellabah

**SOLD BY THE WAL MURRAY TEAM** 

2 🖨

Nestled in a newly established estate in Goonellabah, this stunning single level home, built in 2022 by Metricon Homes, offers a perfect blend of modern design and comfortable living. Surrounded by other high quality residences, it boasts a spacious open plan living area with a stylish central kitchen featuring stone benchtops, a dishwasher and electric stovetop plus oven. The seamless indoor-outdoor flow leads to a covered patio, ideal for entertaining and enjoying the tranquil surroundings.

A separate formal lounge at the front of the home provides an additional retreat, perfect for relaxing or hosting guests. The 3 well-appointed bedrooms all include built-in robes and ceiling fans, with the master suite enjoying the convenience of a private ensuite with double built-in robes.

Set on a generous 1,206m block, this property offers endless possibilities for the keen gardener, with space for fruit trees, vibrant landscaping or a place for pets and children to enjoy. A rare opportunity to secure a near new home in a sought after location, this property is ready to welcome its next owners.